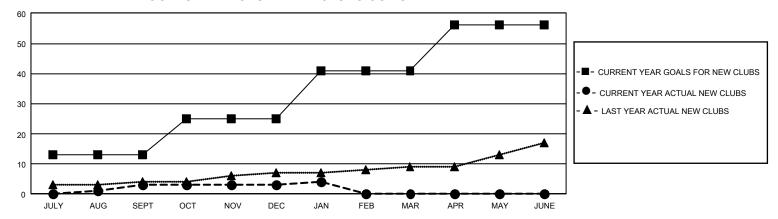

## GMT Constitutional Area 1, Group B

REPORT DOES NOT INCLUDE CLUBS IN UNDISTRICTED AREAS.

| Clubs                 |               |           |               | Members               |                         |                         |                                                    |
|-----------------------|---------------|-----------|---------------|-----------------------|-------------------------|-------------------------|----------------------------------------------------|
| RESULTS FOR 2022-2023 |               |           |               | RESULTS FOR 2022-2023 |                         |                         |                                                    |
| QUARTER               | NEW CLUB GOAL | NEW CLUBS | DROPPED CLUBS | QUARTER MEI           | MBER GROWTH NET<br>GOAL | MEMBER GROWTH<br>ACTUAL | DROPPED MEMBERS<br>ACTUAL (including<br>transfers) |
| JULY/AUG/SEPT         | 39            | 3         | 5             | JULY/AUG/SEPT         | 345                     | 1,023                   | 803                                                |
| OCT/NOV/DEC           | 36            | 0         | 17            | OCT/NOV/DEC           | 482                     | 779                     | 945                                                |
| JAN/FEB/MAR           | 48            | 1         | 3             | JAN/FEB/MAR           | 460                     | 286                     | 410                                                |
| APR/MAY/JUNE          | 45            | 0         | 0             | APR/MAY/JUNE          | 452                     | 0                       | 0                                                  |

## GOALS AND ACTUAL NEW CLUBS CUMULATIVE