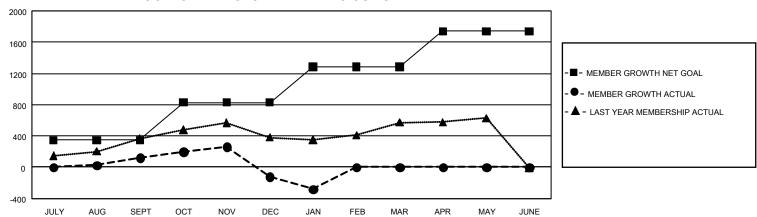

## GMT Constitutional Area 1, Group B

REPORT DOES NOT INCLUDE CLUBS IN UNDISTRICTED AREAS.

| Clubs                 |               |           |               | Members               |                         |                         |                                                    |
|-----------------------|---------------|-----------|---------------|-----------------------|-------------------------|-------------------------|----------------------------------------------------|
| RESULTS FOR 2022-2023 |               |           |               | RESULTS FOR 2022-2023 |                         |                         |                                                    |
| QUARTER               | NEW CLUB GOAL | NEW CLUBS | DROPPED CLUBS | QUARTER MEI           | MBER GROWTH NET<br>GOAL | MEMBER GROWTH<br>ACTUAL | DROPPED MEMBERS<br>ACTUAL (including<br>transfers) |
| JULY/AUG/SEPT         | 39            | 3         | 5             | JULY/AUG/SEPT         | 345                     | 1,023                   | 803                                                |
| OCT/NOV/DEC           | 36            | 0         | 17            | OCT/NOV/DEC           | 482                     | 779                     | 945                                                |
| JAN/FEB/MAR           | 48            | 1         | 3             | JAN/FEB/MAR           | 460                     | 286                     | 410                                                |
| APR/MAY/JUNE          | 45            | 0         | 0             | APR/MAY/JUNE          | 452                     | 0                       | 0                                                  |

## GOALS AND ACTUAL MEMBERS CUMULATIVE

| DROPPED CLUBS: 25 |       | 472 CLUBS OF 905 ADDED 1<br>OR MORE NEW MEMBERS | GENDER DISTRIBUTION                     |                 |  |
|-------------------|-------|-------------------------------------------------|-----------------------------------------|-----------------|--|
|                   |       |                                                 | MALE                                    | 13,661 (57.80%) |  |
|                   |       |                                                 | FEMALE                                  | 9,945 (42.08%)  |  |
| DROPPED MEMBERS   |       |                                                 | NON BINARY                              | 2 (0.01%)       |  |
| DECEASED          | 203   |                                                 | PREFER NOT TO ANSWER                    | 25 (0.11%)      |  |
| CLUB CANCELLED    | 179   |                                                 | TOTAL FAMILY UNIT MEMBERS               | 4,616           |  |
| OTHER             | 1,778 | CLICK HERE FOR                                  | ,,,,,,,,,,,,,,,,,,,,,,,,,,,,,,,,,,,,,,, |                 |  |
| TOTAL             | 2,160 | CUMULATIVE MEMBERSHIP DATA                      | FAMILY MEMBERS PAYING HALF DUES 2,4     |                 |  |